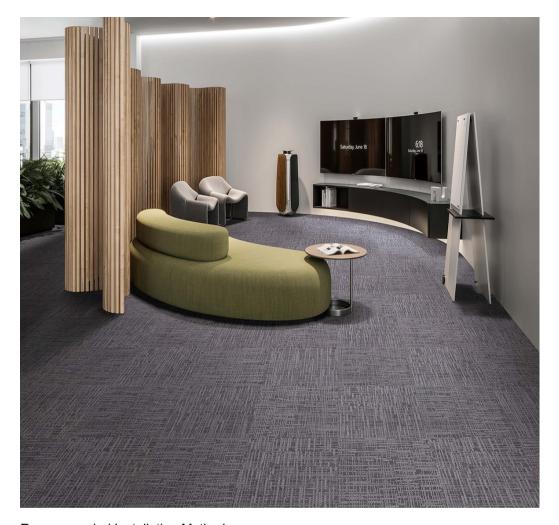

## Recommended Installation Method







Ashlar



Brick







## **WARP & WEFT SQ**







WW232302 Blue Stream



WW232311 Grey Cat



WW232312 Espresso

Specifications
Construction
Yarn
Dye Method
Pile Weight
Total Thickness
Backing
Tile Size

Performace
Radiant Panel
Smoke Density
Static Propensity
Color Fastness to Light
Dimension Stability
Foot Traffic Recommendation TAAR
Antimicrobial
Certificates

Multi-Level Tufted Pattern Loop Pile BCF Synthetic Fiber 100% Solution Dyed 19 oz/yd2 6.0mm FlexiBac 50cm x 50cm

ASTM 648 Class 1
ASTM 662 Less than 450
AATCC 134 Less than 3.5Kv
AATCC 16E ≥4
AACHEN ≤0.2%
Medium Commercial
Health Guard
Singapore Green Label Certification
Singapore Green Building Product
Certification (4 thicks)